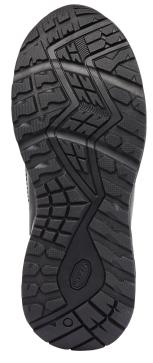

MIDSOLE: Ultra cushioning, shock absorbing FATT MAXX™ midsole

**OUTSOLE:** 100% rubber EXCLUSIVE VIBRAM<sup>®</sup> "BALLISTIC"

INSOLE: Removable, single-density molded EVA

MEN'S Full Sizes: 4 - 15, R & W Half Sizes: 4.5 - 11.5, R & W

**EXCLUSIVE VIBRAM® BALLISTIC**